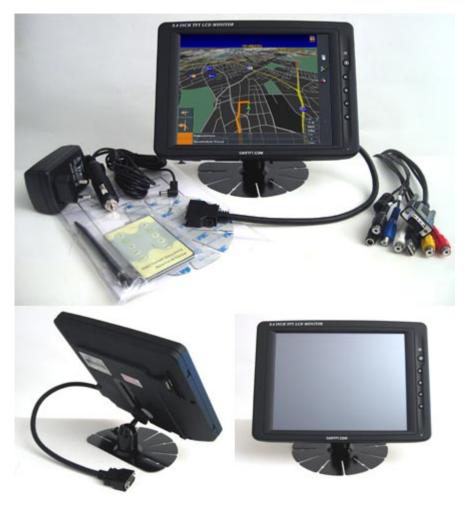

## Difference of CTF840-A comparing to CTF840 : No AutoDimmer, No USB-Hub, 12V instead of 12/24V !

The new CTF-840A TFT-Display is the latest development from CarTFT.com and comes with many nice features. In any case it is the ideal display- and input-unit for your Laptop, CarPC or HTPC. The briliant VGA-display ensures a maximum readability and sharpness.

The device has among other features integrated Stereo-speakers and an rear camera input.

AC-Adapter for home usage and a car cigarette lighter adapter is included as well as the IR-remote-control unit and the extra long (2,5 meters) All-In-One connector cable.

The CTF-840A can be used with any PC/MAC with VGA- and USB port.

Driver-CD included, compatible with :

- Windows 95/98/ME/NT4/2000/XP/7/8/8.1/10
- XP Tablet PC Edition
- Windows CE 2.12, 3.0, .net
- Linux RedHat, Mandrake,...
- Macintosh OS 9.x, 10.x
- DOS,..

## Spezifications

Screen size8.4" digitalAspect Ratio4:3 wide TFT screenDot Resolution2400x600= 1,440,000 dotsPhysical Resolution800x600Supported Resolutions640x480-1024x768

| Color configuration | RGB stripe                                               |
|---------------------|----------------------------------------------------------|
| Power input         | DC 12VDC                                                 |
| Power consumption   | max. 10W                                                 |
| Video system        | 3x Video inputs (PAL/NTSC)                               |
|                     | 1x VGA input                                             |
|                     | Display Case : 232mm x 162mm x 36mm                      |
|                     | Display : mm                                             |
|                     | Video input signal: 1.0Vp-p, composite video             |
|                     | Full function OSD control (englisch)                     |
|                     | Built-in Stereo-speakers                                 |
|                     | VESA compliant mounting holes                            |
|                     | Automatic switching to rear camera (by a 12V cable)      |
| What is included ?  | - 8.4" VGA TFT with Video/Audio-support                  |
|                     | - Infrared Remote Control                                |
|                     | - Car dash mounting bracket                              |
|                     | - VGA/Video/Audio-cable (all-in-one !) 2,5 meters length |
|                     | - Power Adapter f. EU 230V                               |
|                     |                                                          |

- Cigarette Lighter Adapter
- Manual